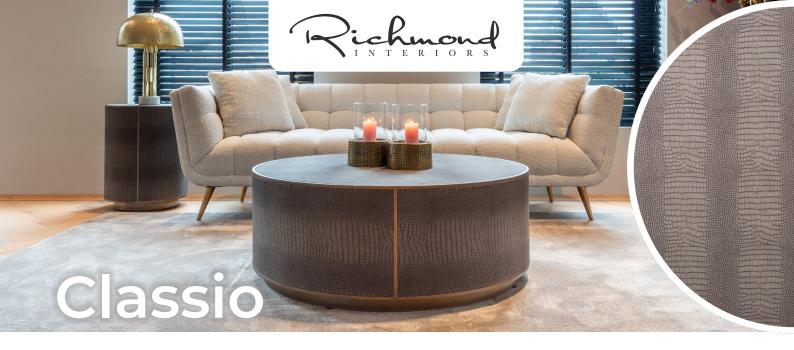

Material The Classio collection has a woodenbase with brass colored frames and the front, sides and tops are covered with so-called "vegan leather"; PU leather (polyurethane) in an animal skin print. The matte brass colored handles and frames are made of galvanized metal.