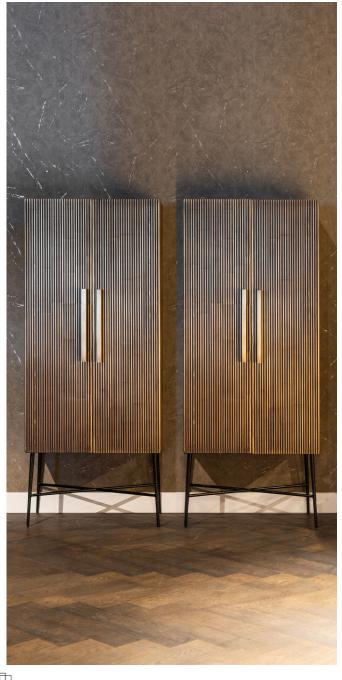

Material Ironville is a brass-colored collection with a luxurious look due to its sleek elements combined with the antique brass-colored ribbed motif. The industrial iron bases are painted black and the top of the sideboard is made of real black marble.