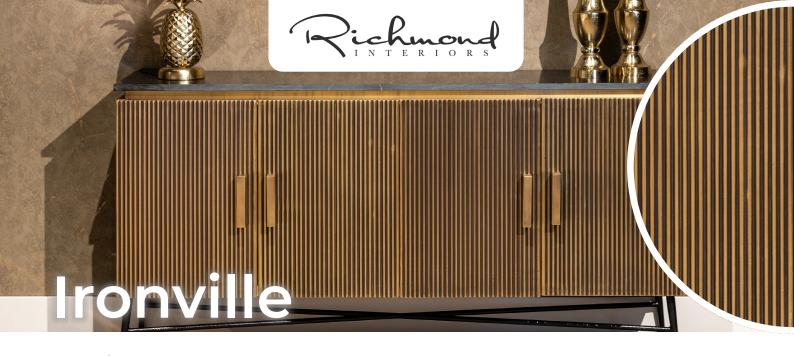

Material Ironville is a brass-colored collection with a luxurious look due to its sleek elements combined with the antique brass-colored ribbed motif. The industrial iron bases are painted black and the top of the sideboard is made of real black marble.